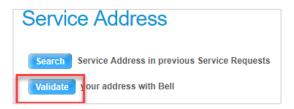

## 16. Enter the service address details

17. Enter the Site Contact details or select Copy to populate your information

18. Click Validate on the top left of the screen under Service Address

- 19. Select the correct address from the populated list
- 20. Select Continue