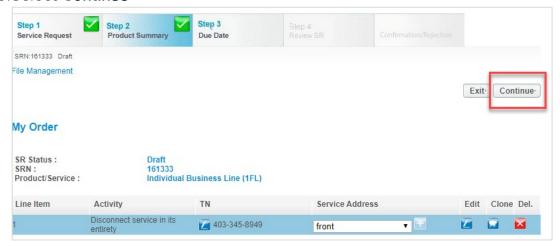

### 22. Click Continue

- 23. Review the order and update, if required, by clicking Edit
- 24. Save the order as a pdf by clicking **Print**, if required.