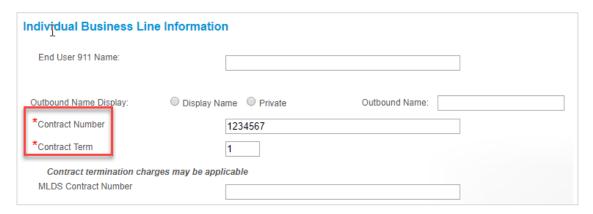

in WSS
- To request a support session, click here
- To request new user credentials, click here
- 1. Logon to the Bell Business Portal
- 2. Under the Categories menu, click Ordering then click Wholesale Self Serve Service Request



- 3. Select Voice from the Product Category drop-down menu
- 4. Enter a Company Name and Purchase Order Number (PON)
- 5. Select a Service Region



6. Enter an Existing Account number



#### 7. Select Continue



#### 8. Select Add Line Item



- 9. Select Individual Business Line from the Product/Service menu
- 10. Select Disconnect service in its entirety from the Activity menu
- 11. Enter the Existing phone number to disconnect
- 12. Select the Individual Business Line Type
- 13. Select **Create**





#### 14. Enter the Contract Number and Contract Term



#### 15. Select Service Address



## 16. Enter the service address details





17. Enter the Site Contact details or select Copy to populate your information



18. Click Validate on the top left of the screen under Service Address



- 19. Select the correct address from the populated list
- 20. Select Continue





# 21. Select the Requested Due Date

### 22. Click Continue



- 23. Review the order and update, if required, by clicking Edit
- 24. Save the order as a pdf by clicking **Print**, if required.

#### 25. Click **Submit**

 Note, upon submitting the order, changes must be made by clicking the revise button on the homepage or clicking cancel to completely cancel the order.