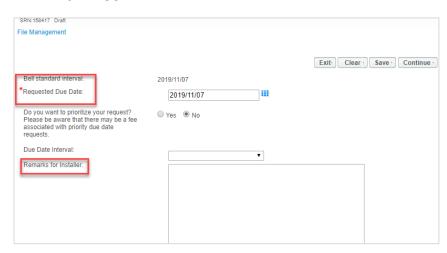

Enter an Existing Account number



#### 7. Select Continue



#### 8. Select Add Line Item



- 9. Select Individual Business Line from the Product/Service menu
- 10. Select Disconnect service in its entirety from the Activity menu
- 11. Enter the Existing phone number to disconnect
- 12. Select the Individual Business Line Type
- 13. Select **Create**





#### 14. Enter the Contract Number and Contract Term



#### 15. Select Service Address



## 16. Enter the service address details





17. Enter the Site Contact details or select Copy to populate your information



18. Click Validate on the top left of the screen under Service Address



- 19. Select the correct address from the populated list
- 20. Select Continue





# 21. Select the Requested Due Date

### 22. Click Continue



- 23. Review the order and update, if required, by clicking Edit
- 24. Save the order as a pdf by clicking **Print**, if required.

#### 25. Click **Submit**

 Note, upon submitting the order, changes must be made by clicking the revise button on the homepage or clicking cancel to completely cancel the order.