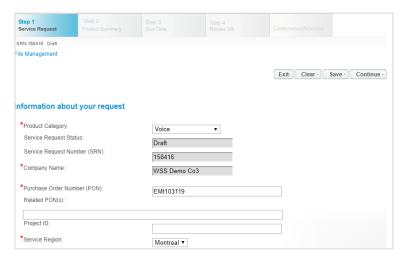

- 3. Select Voice from the Product Category drop-down menu
- 4. Enter a Company Name and Purchase Order Number (PON)
- 5. Select a Service Region

6. Enter an Existing Account number