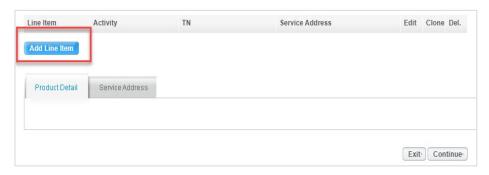

#### 8. Select Add Line Item

- 9. Select Individual Business Line from the Product/Service menu
- 10. Select Disconnect service in its entirety from the Activity menu
- 11. Enter the Existing phone number to disconnect
- 12. Select the Individual Business Line Type
- 13. Select **Create**