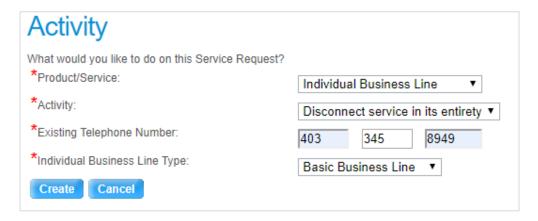

#### 8. Select Add Line Item

- 9. Select Individual Business Line from the Product/Service menu
- 10. Select Disconnect service in its entirety from the Activity menu
- 11. Enter the Existing phone number to disconnect
- 12. Select the Individual Business Line Type
- 13. Select **Create**