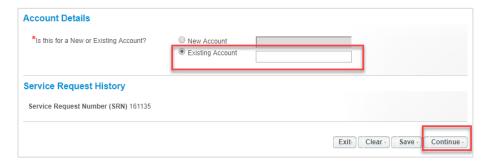

- 3. Select Voice from the Product Category drop-down menu
- 4. Enter a Company Name and Purchase Order Number (PON)
- 5. Select a Service Region

6. Enter an Existing Account number