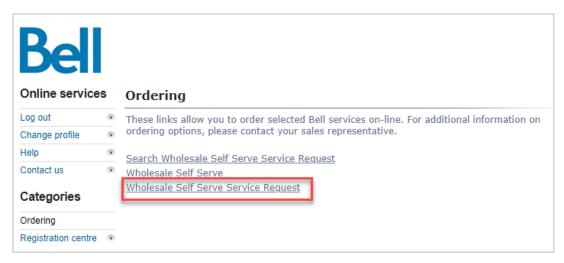

The following reference materials are available:

- Training video that covers submitting an El order in WSS
- To request a support session, click here
- To request new user credentials, click here
- 1. Logon to the Bell Business Portal
- 2. Under the Categories menu, click Ordering then click Wholesale Self Serve Service Request