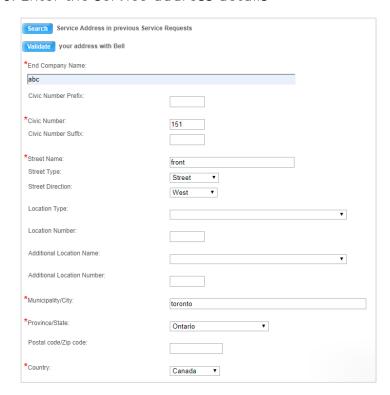

## 16. Enter the service address details

17. Enter the Site Contact details or select Copy to populate your information

18. Click Validate on the top left of the screen under Service Address

- 19. Select the correct address from the populated list
- 20. Select Continue