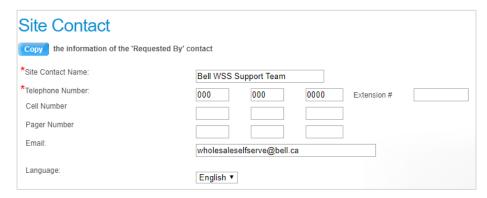

## 16. Enter the service address details

17. Enter the Site Contact details or select Copy to populate your information

18. Click Validate on the top left of the screen under Service Address

- 19. Select the correct address from the populated list
- 20. Select Continue