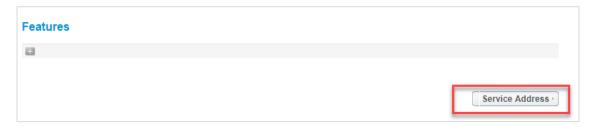

on, click here
- To request new user credentials, click here
- 1. Logon to the Bell Business Portal
- 2. Under the Categories menu, click Ordering then click Wholesale Self Serve Service Request



- 3. Select Voice from the Product Category drop-down menu
- 4. Enter a Company Name and Purchase Order Number (PON)
- 5. Select a Service Region



6. Enter an Existing Account number



#### 7. Select Continue



#### 8. Select Add Line Item



- 9. Select Individual Business Line from the Product/Service menu
- 10. Select Disconnect service in its entirety from the Activity menu
- 11. Enter the Existing phone number to disconnect
- 12. Select the Individual Business Line Type
- 13. Select **Create**





#### 14. Enter the Contract Number and Contract Term



#### 15. Select Service Address



## 16. Enter the service address details





17. Enter the Site Contact details or select Copy to populate your information



18. Click Validate on the top left of the screen under Service Address



- 19. Select the correct address from the populated list
- 20. Select Continue





# 21. Select the Requested Due Date

### 22. Click Continue



- 23. Review the order and update, if required, by clicking Edit
- 24. Save the order as a pdf by clicking **Print**, if required.

#### 25. Click **Submit**

 Note, upon submitting the order, changes must be made by clicking the revise button on the homepage or clicking cancel to completely cancel the order.